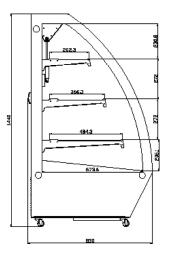

# **REFRIGERATION**

| TECHNICAL SPECIFICATION   |                                                                                            |                                                                                              |                                                                                        |
|---------------------------|--------------------------------------------------------------------------------------------|----------------------------------------------------------------------------------------------|----------------------------------------------------------------------------------------|
| Features                  | 36" wide with<br>16.49 cu.ft. (467L) Capacity                                              | 48" wide with 22.35 cu.ft. (633L)Capacity                                                    | 60" wide with<br>28 cu.ft. (799L) Capacity                                             |
| Item                      | 48351                                                                                      | 48352                                                                                        | 46471                                                                                  |
| Model                     | RS-CN-0460                                                                                 | RS-CN-0660                                                                                   | RS-CN-0860                                                                             |
| Capacity                  | 16.49 cu.ft. (467 L)                                                                       | 22.35 cu.ft. (633 L)                                                                         | 28 cu.ft. (799L)                                                                       |
| Number of Doors           | 2 (1 Front Hinge & 1 Back Sliding)                                                         |                                                                                              |                                                                                        |
| Number of Shelves         | 3                                                                                          |                                                                                              |                                                                                        |
| Shelf Capacity            | 55lb. (25 kg.)                                                                             |                                                                                              |                                                                                        |
| Shelf Size                | 30.6" x 10.3" (778 x 262 mm)<br>30.6" x 14.4" (778 x 366 mm)<br>30.6" x 19" (778 x 484 mm) | 42.4" x 10.3" (1078 x 262 mm)<br>42.4" x 14.4" (1078 x 366 mm)<br>42.4 x 19" (1078 x 484 mm) | 54" x 10.3" (1374 x 262 mm)<br>54" x 14.4" 1374 x 366 mm)<br>54" x 19" (1374 x 484 mm) |
| Shelf Material            | 430 Stainless Steel + Aluminum                                                             |                                                                                              |                                                                                        |
| Interior Material         | ABS + Glass                                                                                |                                                                                              |                                                                                        |
| Exterior Material         | 430 Stainless Steel + Glass                                                                |                                                                                              |                                                                                        |
| Number of Casters         | Yes (4)                                                                                    |                                                                                              |                                                                                        |
| Power                     | 415 W                                                                                      | 650W                                                                                         | 680W                                                                                   |
| Lamp Power                | 10W                                                                                        |                                                                                              |                                                                                        |
| Amps                      | 6.4 A                                                                                      | 7.3 A                                                                                        | 6.2 A                                                                                  |
| Electrical                | 110V / 60Hz / 1Ph                                                                          |                                                                                              |                                                                                        |
| Temperature Controller    | Digital                                                                                    |                                                                                              |                                                                                        |
| Temperature Range         | 12 to 0°C (54 to 32°F)                                                                     |                                                                                              |                                                                                        |
| Refrigerant               | R290A                                                                                      |                                                                                              |                                                                                        |
| njection                  | 150g                                                                                       |                                                                                              |                                                                                        |
| Type Of Climate           | 4                                                                                          |                                                                                              |                                                                                        |
| Insulation Material       | C5H10                                                                                      |                                                                                              |                                                                                        |
| Defrosting                | Automatic                                                                                  |                                                                                              |                                                                                        |
| Cooling System            | Ventilated                                                                                 |                                                                                              |                                                                                        |
| Interior Dimensions (WDH) | 33.27" x 26.5" x 40.75"<br>(845 x 673 x 1035mm)                                            | 45" x 26.5" x 40.75"<br>(1145 x 673 x 1035 mm)                                               | 55" x 26.5" x 40.75"<br>(1397 x 673 x 1035 mm)                                         |
| Net Weight                | 366 lb. (166 kg.)                                                                          | 454.2 lb. (206 kg.)                                                                          | 518 lb. (235 kg.)                                                                      |
| Net Dimensions (WDH)      | 36.2" x 32.6" x 56.7"<br>(920 x 828 x 1440mm)                                              | 48" x 32.6" x 56.7"<br>(1220 x 828 x 1440mm)                                                 | 59.8" x 32.6" x 56.7"<br>(1519 x 828 x 1440 mm)                                        |
| Gross Weight              | 441 lb. (200 kg.)                                                                          | 540 lb. (245 kg.)                                                                            | 617 lb. (280 kg.)                                                                      |
| Gross Dimensions (WDH)    | 39" x 35" x 60"<br>(991 x 889 x 1524 mm)                                                   | 50" x 35" x60"<br>(1270 x 889 x 1524 mm)                                                     | 66" x 36" x 70"<br>(1676 x 914 x 1778 mm)                                              |

### **TECHNICAL DRAWING**

48351

48352