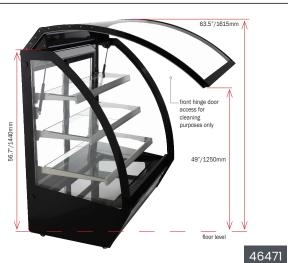

### Attractively display food merchandise and increase impulse sale.

Omcan's refrigerated floor model showcases curved glass is perfect for restaurants, desserts, sandwiches, and cafe shops. Features a front hinge door access for easy cleaning purposes only. It has an attractive smooth finish, curved glass, and stainless steel body. Comes with a digital temperature controller and automatic defrost system.

- Dual Door Access Front Hinge & Back Sliding Doors For convenient access to providing access to the items display and front hinge door easy cleaning
- · Powerful, environmentally safe refrigeration system Uses R290 refrigerant to keep your ingredients and fully prepared foods at safe frozen temperatures. The compressor is bottom mounted for energy efficiency.