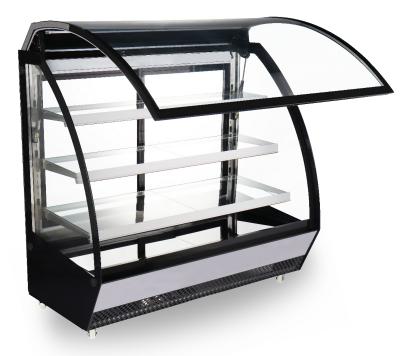

## Refrigerated Floor Showcases with Curved Glass

ITEM: MODEL:

48351 RS-CN-0460

48352 RS-CN-0660

RS-CN-0860

### Attractively display food merchandise and increase impulse sale.

Omcan's refrigerated floor model showcases curved glass is perfect for restaurants, desserts, sandwiches, and cafe shops. Features a front hinge door access for easy cleaning purposes only. It has an attractive smooth finish, curved glass, and stainless steel body. Comes with a digital temperature controller and automatic defrost system.

#### Adjustable Shelves

Featuring three adjustable, chrome-plated, rust-resistant shelves, this cabinet is perfect for showcasing a diverse range of items including desserts, pastries, cakes, beverages, yogurts, and fruit cups.

#### Superior Construction

Crafted from high-quality stainless steel and double-pane tempered glass, this durable cooling cabinet is built to last and will serve your establishment reliably for years to come.

- Dual Door Access Front Hinge & Back Sliding Doors For convenient access to providing access to the items display and front hinge door easy cleaning
- · Powerful, environmentally safe refrigeration system Uses R290 refrigerant to keep your ingredients and fully prepared foods at safe frozen temperatures. The compressor is bottom mounted for energy efficiency.