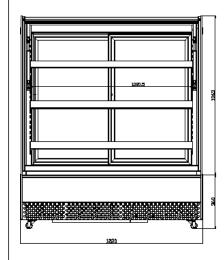

### **TECHNICAL DRAWING**

48351

48352

# **REFRIGERATION**

| TECHNICAL SPECIFICATION   |                                                                                            |                                                                                              |                                                                                        |
|---------------------------|--------------------------------------------------------------------------------------------|----------------------------------------------------------------------------------------------|----------------------------------------------------------------------------------------|
| Features                  | 36" wide with<br>16.49 cu.ft. (467L) Capacity                                              | 48" wide with 22.35 cu.ft. (633L)Capacity                                                    | 60" wide with<br>28 cu.ft. (799L) Capacity                                             |
| Item                      | 48351                                                                                      | 48352                                                                                        | 46471                                                                                  |
| Model                     | RS-CN-0460                                                                                 | RS-CN-0660                                                                                   | RS-CN-0860                                                                             |
| Capacity                  | 16.49 cu.ft. (467 L)                                                                       | 22.35 cu.ft. (633 L)                                                                         | 28 cu.ft. (799L)                                                                       |
| Number of Doors           | 2 (1 Front Hinge & 1 Back Sliding)                                                         |                                                                                              |                                                                                        |
| Number of Shelves         | 3                                                                                          |                                                                                              |                                                                                        |
| Shelf Capacity            | 55lb. (25 kg.)                                                                             |                                                                                              |                                                                                        |
| Shelf Size                | 30.6" x 10.3" (778 x 262 mm)<br>30.6" x 14.4" (778 x 366 mm)<br>30.6" x 19" (778 x 484 mm) | 42.4" x 10.3" (1078 x 262 mm)<br>42.4" x 14.4" (1078 x 366 mm)<br>42.4 x 19" (1078 x 484 mm) | 54" x 10.3" (1374 x 262 mm)<br>54" x 14.4" 1374 x 366 mm)<br>54" x 19" (1374 x 484 mm) |
| Shelf Material            | 430 Stainless Steel + Aluminum                                                             |                                                                                              |                                                                                        |
| Interior Material         | ABS + Glass                                                                                |                                                                                              |                                                                                        |
| Exterior Material         | 430 Stainless Steel + Glass                                                                |                                                                                              |                                                                                        |
| Number of Casters         | Yes (4)                                                                                    |                                                                                              |                                                                                        |
| Power                     | 415 W                                                                                      | 650W                                                                                         | 680W                                                                                   |
| Lamp Power                | 10W                                                                                        |                                                                                              |                                                                                        |
| Amps                      | 6.4 A                                                                                      | 7.3 A                                                                                        | 6.2 A                                                                                  |
| Electrical                | 110V / 60Hz / 1Ph                                                                          |                                                                                              |                                                                                        |
| Temperature Controller    | Digital                                                                                    |                                                                                              |                                                                                        |
| Temperature Range         | 12 to 0°C (54 to 32°F)                                                                     |                                                                                              |                                                                                        |
| Refrigerant               | R290A                                                                                      |                                                                                              |                                                                                        |
| njection                  | 150g                                                                                       |                                                                                              |                                                                                        |
| Type Of Climate           | 4                                                                                          |                                                                                              |                                                                                        |
| Insulation Material       | C5H10                                                                                      |                                                                                              |                                                                                        |
| Defrosting                | Automatic                                                                                  |                                                                                              |                                                                                        |
| Cooling System            | Ventilated                                                                                 |                                                                                              |                                                                                        |
| Interior Dimensions (WDH) | 33.27" x 26.5" x 40.75"<br>(845 x 673 x 1035mm)                                            | 45" x 26.5" x 40.75"<br>(1145 x 673 x 1035 mm)                                               | 55" x 26.5" x 40.75"<br>(1397 x 673 x 1035 mm)                                         |
| Net Weight                | 366 lb. (166 kg.)                                                                          | 454.2 lb. (206 kg.)                                                                          | 518 lb. (235 kg.)                                                                      |
| Net Dimensions (WDH)      | 36.2" x 32.6" x 56.7"<br>(920 x 828 x 1440mm)                                              | 48" x 32.6" x 56.7"<br>(1220 x 828 x 1440mm)                                                 | 59.8" x 32.6" x 56.7"<br>(1519 x 828 x 1440 mm)                                        |
| Gross Weight              | 441 lb. (200 kg.)                                                                          | 540 lb. (245 kg.)                                                                            | 617 lb. (280 kg.)                                                                      |
| Gross Dimensions (WDH)    | 39" x 35" x 60"<br>(991 x 889 x 1524 mm)                                                   | 50" x 35" x60"<br>(1270 x 889 x 1524 mm)                                                     | 66" x 36" x 70"<br>(1676 x 914 x 1778 mm)                                              |