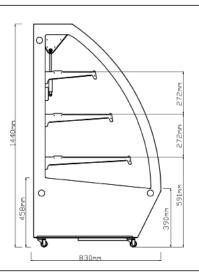

# **REFRIGERATION**

| TECHNICAL SPECIFICATION   |                                                                                            |                                                                                              |                                                                                        |
|---------------------------|--------------------------------------------------------------------------------------------|----------------------------------------------------------------------------------------------|----------------------------------------------------------------------------------------|
| Features                  | 36" wide with<br>16.49 cu.ft. (467L) Capacity                                              | 48" wide with 22.35 cu.ft. (633L)Capacity                                                    | 60" wide with<br>28 cu.ft. (799L) Capacity                                             |
| Item                      | 48351                                                                                      | 48352                                                                                        | 46471                                                                                  |
| Model                     | RS-CN-0460                                                                                 | RS-CN-0660                                                                                   | RS-CN-0860                                                                             |
| Capacity                  | 16.49 cu.ft. (467 L)                                                                       | 22.35 cu.ft. (633 L)                                                                         | 28 cu.ft. (799L)                                                                       |
| Number of Doors           | 2 (1 Front Hinge & 1 Back Sliding)                                                         |                                                                                              |                                                                                        |
| Number of Shelves         | 3                                                                                          |                                                                                              |                                                                                        |
| Shelf Capacity            | 55lb. (25 kg.)                                                                             |                                                                                              |                                                                                        |
| Shelf Size                | 30.6" x 10.3" (778 x 262 mm)<br>30.6" x 14.4" (778 x 366 mm)<br>30.6" x 19" (778 x 484 mm) | 42.4" x 10.3" (1078 x 262 mm)<br>42.4" x 14.4" (1078 x 366 mm)<br>42.4 x 19" (1078 x 484 mm) | 54" x 10.3" (1374 x 262 mm)<br>54" x 14.4" 1374 x 366 mm)<br>54" x 19" (1374 x 484 mm) |
| Shelf Material            | 430 Stainless Steel + Aluminum                                                             |                                                                                              |                                                                                        |
| Interior Material         | ABS + Glass                                                                                |                                                                                              |                                                                                        |
| Exterior Material         | 430 Stainless Steel + Glass                                                                |                                                                                              |                                                                                        |
| Number of Casters         | Yes (4)                                                                                    |                                                                                              |                                                                                        |
| Power                     | 415 W                                                                                      | 650W                                                                                         | 680W                                                                                   |
| Lamp Power                | 10W                                                                                        |                                                                                              |                                                                                        |
| Amps                      | 6.4 A                                                                                      | 7.3 A                                                                                        | 6.2 A                                                                                  |
| Electrical                | 110V / 60Hz / 1Ph                                                                          |                                                                                              |                                                                                        |
| Temperature Controller    | Digital                                                                                    |                                                                                              |                                                                                        |
| Temperature Range         | 12 to 0°C (54 to 32°F)                                                                     |                                                                                              |                                                                                        |
| Refrigerant               | R290A                                                                                      |                                                                                              |                                                                                        |
| njection                  | 150g                                                                                       |                                                                                              |                                                                                        |
| Type Of Climate           | 4                                                                                          |                                                                                              |                                                                                        |
| Insulation Material       | C5H10                                                                                      |                                                                                              |                                                                                        |
| Defrosting                | Automatic                                                                                  |                                                                                              |                                                                                        |
| Cooling System            | Ventilated                                                                                 |                                                                                              |                                                                                        |
| Interior Dimensions (WDH) | 33.27" x 26.5" x 40.75"<br>(845 x 673 x 1035mm)                                            | 45" x 26.5" x 40.75"<br>(1145 x 673 x 1035 mm)                                               | 55" x 26.5" x 40.75"<br>(1397 x 673 x 1035 mm)                                         |
| Net Weight                | 366 lb. (166 kg.)                                                                          | 454.2 lb. (206 kg.)                                                                          | 518 lb. (235 kg.)                                                                      |
| Net Dimensions (WDH)      | 36.2" x 32.6" x 56.7"<br>(920 x 828 x 1440mm)                                              | 48" x 32.6" x 56.7"<br>(1220 x 828 x 1440mm)                                                 | 59.8" x 32.6" x 56.7"<br>(1519 x 828 x 1440 mm)                                        |
| Gross Weight              | 441 lb. (200 kg.)                                                                          | 540 lb. (245 kg.)                                                                            | 617 lb. (280 kg.)                                                                      |
| Gross Dimensions (WDH)    | 39" x 35" x 60"<br>(991 x 889 x 1524 mm)                                                   | 50" x 35" x60"<br>(1270 x 889 x 1524 mm)                                                     | 66" x 36" x 70"<br>(1676 x 914 x 1778 mm)                                              |

### **TECHNICAL DRAWING**

48351

48352