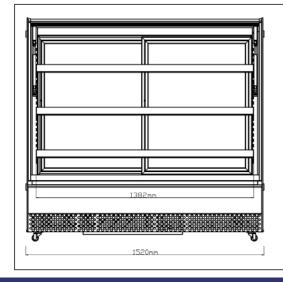

# **REFRIGERATION**

| TECHNICAL SPECIFICATION   |                                                                                            |                                                                                              |                                                                                        |
|---------------------------|--------------------------------------------------------------------------------------------|----------------------------------------------------------------------------------------------|----------------------------------------------------------------------------------------|
| Features                  | 36" wide with<br>16.49 cu.ft. (467L) Capacity                                              | 48" wide with 22.35 cu.ft. (633L)Capacity                                                    | 60" wide with<br>28 cu.ft. (799L) Capacity                                             |
| Item                      | 48351                                                                                      | 48352                                                                                        | 46471                                                                                  |
| Model                     | RS-CN-0460                                                                                 | RS-CN-0660                                                                                   | RS-CN-0860                                                                             |
| Capacity                  | 16.49 cu.ft. (467 L)                                                                       | 22.35 cu.ft. (633 L)                                                                         | 28 cu.ft. (799L)                                                                       |
| Number of Doors           | 2 (1 Front Hinge & 1 Back Sliding)                                                         |                                                                                              |                                                                                        |
| Number of Shelves         | 3                                                                                          |                                                                                              |                                                                                        |
| Shelf Capacity            | 55lb. (25 kg.)                                                                             |                                                                                              |                                                                                        |
| Shelf Size                | 30.6" x 10.3" (778 x 262 mm)<br>30.6" x 14.4" (778 x 366 mm)<br>30.6" x 19" (778 x 484 mm) | 42.4" x 10.3" (1078 x 262 mm)<br>42.4" x 14.4" (1078 x 366 mm)<br>42.4 x 19" (1078 x 484 mm) | 54" x 10.3" (1374 x 262 mm)<br>54" x 14.4" 1374 x 366 mm)<br>54" x 19" (1374 x 484 mm) |
| Shelf Material            | 430 Stainless Steel + Aluminum                                                             |                                                                                              |                                                                                        |
| Interior Material         | ABS + Glass                                                                                |                                                                                              |                                                                                        |
| Exterior Material         | 430 Stainless Steel + Glass                                                                |                                                                                              |                                                                                        |
| Number of Casters         | Yes (4)                                                                                    |                                                                                              |                                                                                        |
| Power                     | 415 W                                                                                      | 650W                                                                                         | 680W                                                                                   |
| Lamp Power                | 10W                                                                                        |                                                                                              |                                                                                        |
| Amps                      | 6.4 A                                                                                      | 7.3 A                                                                                        | 6.2 A                                                                                  |
| Electrical                | 110V / 60Hz / 1Ph                                                                          |                                                                                              |                                                                                        |
| Temperature Controller    | Digital                                                                                    |                                                                                              |                                                                                        |
| Temperature Range         | 12 to 0°C (54 to 32°F)                                                                     |                                                                                              |                                                                                        |
| Refrigerant               | R290A                                                                                      |                                                                                              |                                                                                        |
| njection                  | 150g                                                                                       |                                                                                              |                                                                                        |
| Type Of Climate           | 4                                                                                          |                                                                                              |                                                                                        |
| Insulation Material       | C5H10                                                                                      |                                                                                              |                                                                                        |
| Defrosting                | Automatic                                                                                  |                                                                                              |                                                                                        |
| Cooling System            | Ventilated                                                                                 |                                                                                              |                                                                                        |
| Interior Dimensions (WDH) | 33.27" x 26.5" x 40.75"<br>(845 x 673 x 1035mm)                                            | 45" x 26.5" x 40.75"<br>(1145 x 673 x 1035 mm)                                               | 55" x 26.5" x 40.75"<br>(1397 x 673 x 1035 mm)                                         |
| Net Weight                | 366 lb. (166 kg.)                                                                          | 454.2 lb. (206 kg.)                                                                          | 518 lb. (235 kg.)                                                                      |
| Net Dimensions (WDH)      | 36.2" x 32.6" x 56.7"<br>(920 x 828 x 1440mm)                                              | 48" x 32.6" x 56.7"<br>(1220 x 828 x 1440mm)                                                 | 59.8" x 32.6" x 56.7"<br>(1519 x 828 x 1440 mm)                                        |
| Gross Weight              | 441 lb. (200 kg.)                                                                          | 540 lb. (245 kg.)                                                                            | 617 lb. (280 kg.)                                                                      |
| Gross Dimensions (WDH)    | 39" x 35" x 60"<br>(991 x 889 x 1524 mm)                                                   | 50" x 35" x60"<br>(1270 x 889 x 1524 mm)                                                     | 66" x 36" x 70"<br>(1676 x 914 x 1778 mm)                                              |