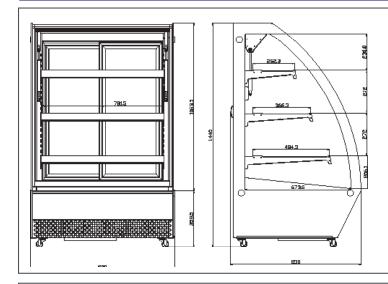

### **TECHNICAL DRAWING**

48351

48352

# **REFRIGERATION**

| TECHNICAL SPECIFICATION   |                                                                                            |                                                                                              |                                                                                        |
|---------------------------|--------------------------------------------------------------------------------------------|----------------------------------------------------------------------------------------------|----------------------------------------------------------------------------------------|
| Features                  | 36" wide with<br>16.49 cu.ft. (467L) Capacity                                              | 48" wide with 22.35 cu.ft. (633L)Capacity                                                    | 60" wide with<br>28 cu.ft. (799L) Capacity                                             |
| Item                      | 48351                                                                                      | 48352                                                                                        | 46471                                                                                  |
| Model                     | RS-CN-0460                                                                                 | RS-CN-0660                                                                                   | RS-CN-0860                                                                             |
| Capacity                  | 16.49 cu.ft. (467 L)                                                                       | 22.35 cu.ft. (633 L)                                                                         | 28 cu.ft. (799L)                                                                       |
| Number of Doors           | 2 (1 Front Hinge & 1 Back Sliding)                                                         |                                                                                              |                                                                                        |
| Number of Shelves         | 3                                                                                          |                                                                                              |                                                                                        |
| Shelf Capacity            | 55lb. (25 kg.)                                                                             |                                                                                              |                                                                                        |
| Shelf Size                | 30.6" x 10.3" (778 x 262 mm)<br>30.6" x 14.4" (778 x 366 mm)<br>30.6" x 19" (778 x 484 mm) | 42.4" x 10.3" (1078 x 262 mm)<br>42.4" x 14.4" (1078 x 366 mm)<br>42.4 x 19" (1078 x 484 mm) | 54" x 10.3" (1374 x 262 mm)<br>54" x 14.4" 1374 x 366 mm)<br>54" x 19" (1374 x 484 mm) |
| Shelf Material            | 430 Stainless Steel + Aluminum                                                             |                                                                                              |                                                                                        |
| Interior Material         | ABS + Glass                                                                                |                                                                                              |                                                                                        |
| Exterior Material         | 430 Stainless Steel + Glass                                                                |                                                                                              |                                                                                        |
| Number of Casters         | Yes (4)                                                                                    |                                                                                              |                                                                                        |
| Power                     | 415 W                                                                                      | 650W                                                                                         | 680W                                                                                   |
| Lamp Power                | 10W                                                                                        |                                                                                              |                                                                                        |
| Amps                      | 6.4 A                                                                                      | 7.3 A                                                                                        | 6.2 A                                                                                  |
| Electrical                | 110V / 60Hz / 1Ph                                                                          |                                                                                              |                                                                                        |
| Temperature Controller    | Digital                                                                                    |                                                                                              |                                                                                        |
| Temperature Range         | 12 to 0°C (54 to 32°F)                                                                     |                                                                                              |                                                                                        |
| Refrigerant               | R290A                                                                                      |                                                                                              |                                                                                        |
| njection                  | 150g                                                                                       |                                                                                              |                                                                                        |
| Type Of Climate           | 4                                                                                          |                                                                                              |                                                                                        |
| Insulation Material       | C5H10                                                                                      |                                                                                              |                                                                                        |
| Defrosting                | Automatic                                                                                  |                                                                                              |                                                                                        |
| Cooling System            | Ventilated                                                                                 |                                                                                              |                                                                                        |
| Interior Dimensions (WDH) | 33.27" x 26.5" x 40.75"<br>(845 x 673 x 1035mm)                                            | 45" x 26.5" x 40.75"<br>(1145 x 673 x 1035 mm)                                               | 55" x 26.5" x 40.75"<br>(1397 x 673 x 1035 mm)                                         |
| Net Weight                | 366 lb. (166 kg.)                                                                          | 454.2 lb. (206 kg.)                                                                          | 518 lb. (235 kg.)                                                                      |
| Net Dimensions (WDH)      | 36.2" x 32.6" x 56.7"<br>(920 x 828 x 1440mm)                                              | 48" x 32.6" x 56.7"<br>(1220 x 828 x 1440mm)                                                 | 59.8" x 32.6" x 56.7"<br>(1519 x 828 x 1440 mm)                                        |
| Gross Weight              | 441 lb. (200 kg.)                                                                          | 540 lb. (245 kg.)                                                                            | 617 lb. (280 kg.)                                                                      |
| Gross Dimensions (WDH)    | 39" x 35" x 60"<br>(991 x 889 x 1524 mm)                                                   | 50" x 35" x60"<br>(1270 x 889 x 1524 mm)                                                     | 66" x 36" x 70"<br>(1676 x 914 x 1778 mm)                                              |